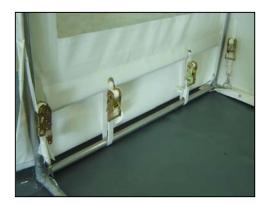

## **Heavy Duty Frame System**

- 16 Ga. Galvanized, lacquer coated frame components
- Slip fit connections for easy assembly and disassembly
  no tools required.

### **Options:**

Anchors for fastening to cement floor

INDUSTRIAL TEXTILE PRODUCTS & MORE...SINCE 1

51 Belfield Rd. Toronto, ON, M9W 1G6

sales@westerntarp.com