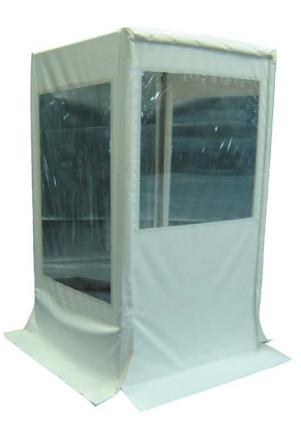

# **Personnel and Equipment Cooling Rooms**

#### Covers Constructed of Heavy Duty 18oz. Coloured and Clear Vinyl

- Flame retardant to CAN/ULC S-109 specs for indoor applications
- Covers fastened and tensioned using ratchet straps for snug fit
- Includes tote bag for transport and storage.

#### **Options:**

Ideal for:

- Many sizes and colours. Standard and custom.
- Clear window panels or welding flash protection window panels
- Available with clear strip curtain access (shown), hinged door access or zipper door access