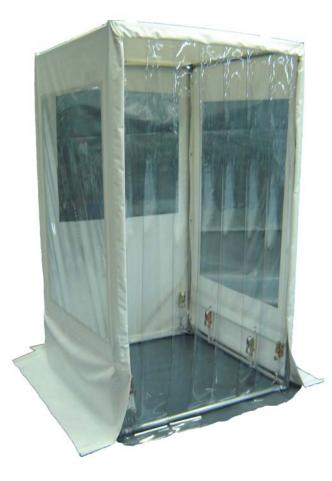

# **Personnel and Equipment Cooling Rooms**

#### Covers Constructed of Heavy Duty 18oz. Coloured and Clear Vinyl

- Flame retardant to CAN/ULC S-109 specs for indoor applications
- Covers fastened and tensioned using ratchet straps for snug fit
- Includes tote bag for transport and storage.

#### **Options:**

Ideal for:

- Many sizes and colours. Standard and custom.
- Clear window panels or welding flash protection window panels
- Available with clear strip curtain access (shown), hinged door access or zipper door access

## **Heavy Duty Frame System**

- 16 Ga. Galvanized, lacquer coated frame components
- Slip fit connections for easy assembly and disassembly
  no tools required.