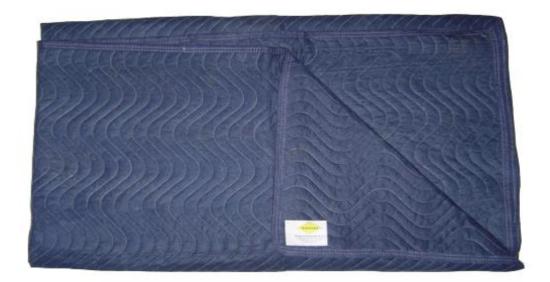

## **Warehouse Pad**

| Product                                     | Size                      | Features                                                                                                                                                             | Colour                   | Weight          |
|---------------------------------------------|---------------------------|----------------------------------------------------------------------------------------------------------------------------------------------------------------------|--------------------------|-----------------|
| #18116<br>Warehouse Pad<br>or<br>Pallet Pad | 72+x 80+<br>Finished Size | <ul> <li>Non-woven synthetic fabric on both sides.</li> <li>1+Zig zag lock stitched quilting.</li> <li>Double lock stitched border.</li> <li>Felt filled.</li> </ul> | Dark blue<br>both sides. | 3.4 lbs<br>each |