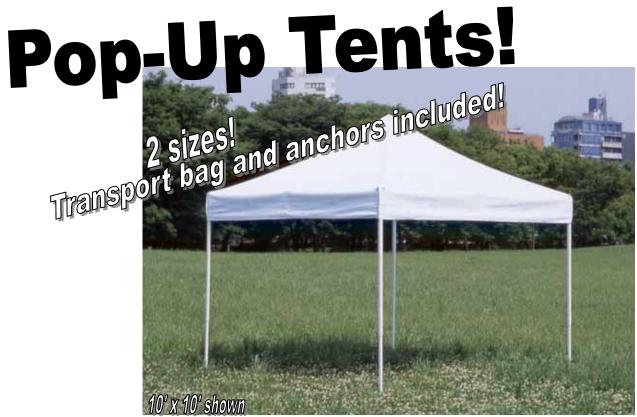

## **Pop-Up Tents!**

| Size      | Features                                                                                                       | Price    |
|-----------|----------------------------------------------------------------------------------------------------------------|----------|
| 10' x 10' | Heavy duty frame and white top cover Each comes with anchors and zippered carrying bag with handle and wheels  | \$329.00 |
| 10' x 20' | Heavy duty frame and white top cover  Each comes with anchors and zippered carrying bag with handle and wheels | \$549.00 |

## Frame Features:

31.8mm x 31.8mm outside (25.4mm x 25.4mm

inside) square tubing

Truss: 25.4mm x 12.7mm rectangular tubing Finish: All tubing is White Powder Coated

All plastic components are designed for strength

## **Top Cover Features:**

- 400D Polyester White colour
- Water proof
- Fire retardant
- UV treated for longer life
- Polyurethane coated for easy cleaning

| Size      | Options                                                    | Price    |
|-----------|------------------------------------------------------------|----------|
| 10' x 10' | Side kit – Includes <u>3 solid sides</u> (white Polyester) | \$129.00 |
| 10' x 10' | (1) 10' x 10' Side – 1 side with zipper (white Polyester)  | \$79.00  |
| 10' x 20' | Side kit – Includes 3 solid sides (white Polyester)        | \$165.00 |